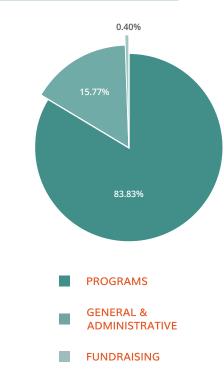

# STATEMENT OF ACTIVITIES

| REVENUE                    |              |
|----------------------------|--------------|
| Grants and contributions   | \$21,854,962 |
| Investment income          | 1,074,761    |
| Other income               | 216,937      |
| Total Revenue              | \$23,146,660 |
| EXPENSES                   |              |
| Programs                   | \$16,616,297 |
| Fundraising                | 79,762       |
| General and administrative | 3,124,555    |
| Total Expenses             | \$19,820,614 |